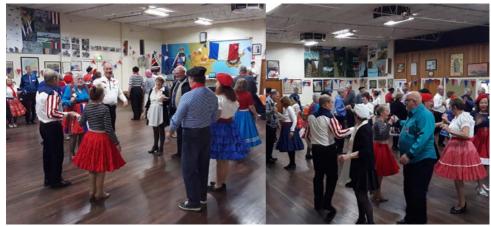

Kerr-Ly-Qs has celebrated its thirty-ninth birthday with their "Mountains" theme and also on the same night we acknowledged Allen's fortieth year of calling to which the Society presented him with a small token of appreciation. A caller run square dance club may not exist in the ACT if it wasn't for Allen, Robin, Alannah and Henk's dedication to the activity. On the same night Jaden Frigo visited the club to congratulate Allen on behalf of the Australian Callers Federation on his forty years of calling.

#### SUNDAY

Moonspinners Round Dance Club Teacher: Tony McDonald 0411485 871

2.30pm Intermediate 4pm Advanced

Below: Kerr-Ly-Qs celebrating its thirty-ninth birthday Left: Victorian dancers with guest caller Barry Wonson