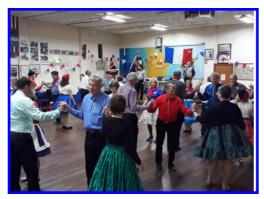

## A.C.T. President's Report

I can't believe that half the year is over. We have just started back dancing again at Kerr-Ly-Qs after a winter break of a month. Since the last Review, the Society in conjunction with Kerr-Ly-Qs, hosted visiting caller Mr Barry Wonson. This was a great night of dancing with six visitors from Victoria joining us for the evening. It was good to see Barry calling again and giving us an enjoyable evening. We had five squares most of the time dancing and I think our beginners enjoyed themselves with the opportunity of dancing to a different caller.

#### SUNDAY

Moonspinners Round Dance Club Teacher: Tony McDonald 0411485 871

2.30pm Intermediate 4pm Advanced

Below: Kerr-Ly-Qs celebrating its thirty-ninth birthday Left: Victorian dancers with guest caller Barry Wonson