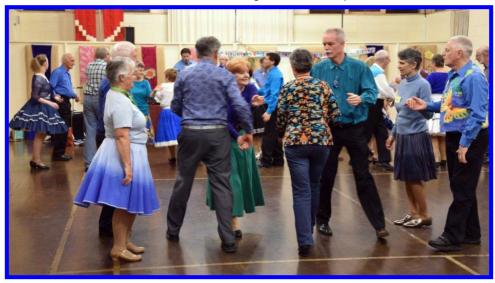

## A.C.T. President's Report

I can't believe that half the year is over. We have just started back dancing again at Kerr-Ly-Qs after a winter break of a month. Since the last Review, the Society in conjunction with Kerr-Ly-Qs, hosted visiting caller Mr Barry Wonson. This was a great night of dancing with six visitors from Victoria joining us for the evening. It was good to see Barry calling again and giving us an enjoyable evening. We had five squares most of the time dancing and I think our beginners enjoyed themselves with the opportunity of dancing to a different caller.

#### SUNDAY

Moonspinners Round Dance Club Teacher: Tony McDonald 0411485 871

2.30pm Intermediate 4pm Advanced

Below: Kerr-Ly-Qs celebrating its thirty-ninth birthday Left: Victorian dancers with guest caller Barry Wonson