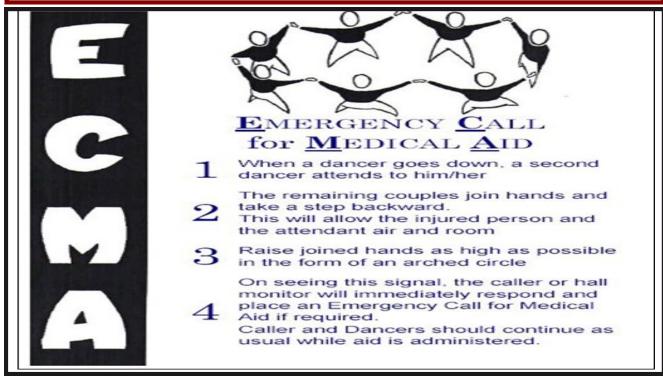

ms.

Our dancers have been very happy to fill out the forms and are quite pleased that we have taken these steps to ensure their well-being if there is an incident. The forms will now be available each week at our clubs in case of an emergency. All of the information will obviously be kept confidential, sighted by only myself and Sid. A copy of each form will be made so that should an ambulance be required, that copy can be given to the Paramedics on arrival.

This form is now on the Society Website and we invite Callers and Clubs to take advantage of this if you wish. We would also be interested in hearing from other callers / clubs with regards to whether you already collect 'medical data' or have an "emergency procedure' in place.

Lynette Macpherson squaredanceqld.president@gmail.com



### Medical History Form Personal details First name: \_\_\_\_\_Last name: \_\_\_\_ Address: Phone: (H) \_\_\_\_\_ Mobile: \_\_\_\_ Gender: Male / Female Date of birth: Emergency contact (1) First name: \_\_\_\_\_Last name: \_\_\_\_\_ Phone: (H) Mobile: Relationship: (2) First name: Last name: Address: Phone: (H) Mobile: Relationship: Medical details Blood group: \_\_\_\_ Do you object to transfusions? yes / no Have you received a medical clearance to exercise from your doctor? yes / no Do you have any allergies? yes / no If yes, please list: \_\_\_\_ Please list any medical conditions that you have (for example, asthma, diabetes, epilepsy): Please list any regular medications you require (include dosage): Injury details Please list any current or recurring injuries:

Signature: \_\_\_\_