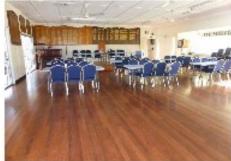

### Rambling Eights - New Venue

Rambling Eights are changing halls! That is FROM NOW. Every Friday Night from July 3 until the Christmas break.

After looking for the most suitable hall for several years we have come up with this Beauty.

The floor is polished wood. It has a great feal to it for dancing. The hall has other features which we feel will enhance the Rambling Eights Club Dance experience.

Just a short distance from the Pacific Motorway near the Marshal Rd exit.

### Lynndon Bowls Club, 47 Galsworthy St, Holland Park West

A spacious hall.

Very nice floor.

Comfortable seating.

Good acoustics,

Plenty of ventilation and Fans.

Any Questions? Call David or Faith 32631408 or email davidp8@bigpond.net.au