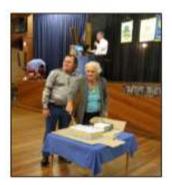

#### **GUMDALE GRANDSLIDERS**

Gumdale Grandsliders celebrated 30 years of Square Dancing with over 5 squares enjoying Guest Caller Michael Mills from Rockhampton. Michael provided an enjoyable and occasionally challenging evening of calling, which was appreciated by those present.

Our best wishes go to all dancers dealing with health issues.

The photo of the cake cutting, is of the current committee, plus Michael Mills and Alan Evans, our callers for the night.