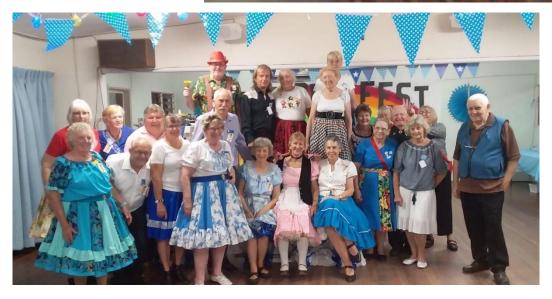

#### A Message from Hervey Bay:

Our members would like to congratulate Cane Country Squares in reaching the milestone of 40 years. The recent weekend of celebrations was a credit to Matthew and Anita with their team of volunteers. 4 from Hervey Bay enjoyed the whole weekend and on the Saturday there were 9 altogether, having a fabulous time dancing at various levels to such talented callers.

From the slide show through memory lane, the fitting decorations, the generous suppers, all the way through to the BBQ finale, a brilliant weekend, enjoyed by all who attended. Thank you so much for all your efforts and time. Many happy returns from Hervey Bay Square dancers.